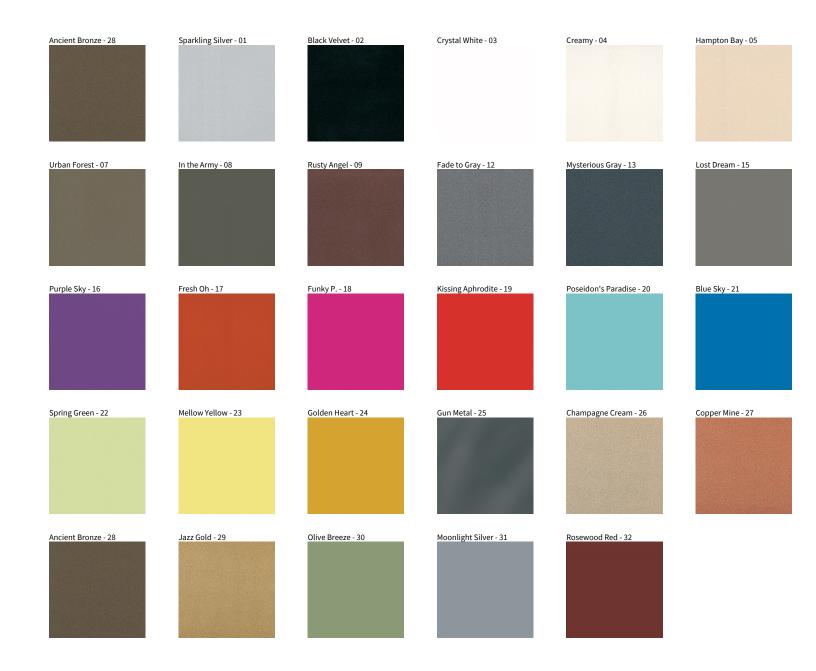

## **BIONIQ RECESSED**

COLOR FINISH CHART

| PROJECT  |
|----------|
| TYPE     |
| NOTES    |
| QUANTITY |
| DATE     |

**Digital:** Not all screens are calibrated the same, and therefore, colors will appear differently between screens. **Physical:** When texture is involved, there will be variations in color, character and tone within a product series and between product families.

**Gun Metal:** No Gun Metal finish is alike. It combines a mixture of transparent and black color particles which ensures a highly individual effect and no luminaire being identical. **Champagne Cream, Copper Mine, Ancient Bronze + Jazz Gold:** These finishes have slight fading from specific powder coating production. Each luminaire will slightly vary.